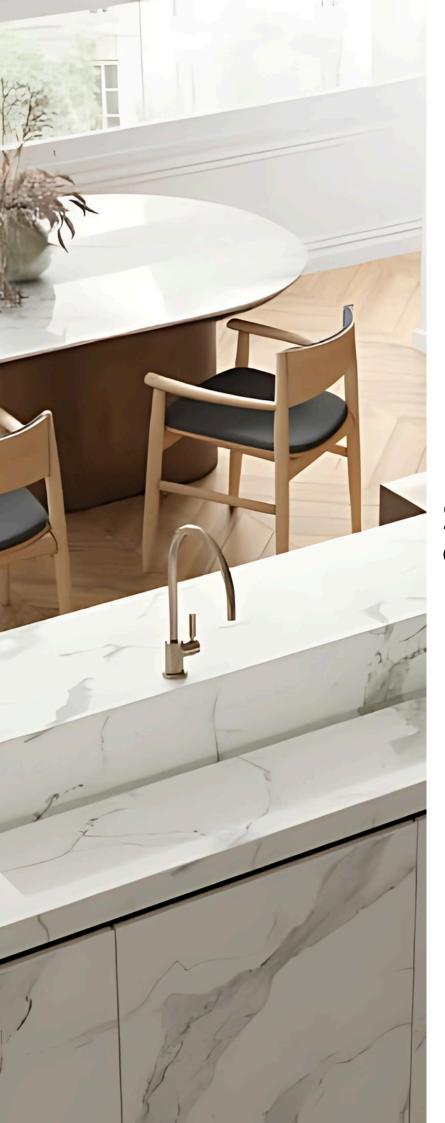

## SAPIENSTONE

SINTERED STONE

Made in Italy

**SapienStone** elevates interior design with exquisite, high-performance **sintered stone** crafted for luxurious countertops and surfaces. Designed to withstand **heat**, **stains**, and **scratches**. With a stunning selection of colors and finishes, it transforms any space into a masterpiece of style and **sophistication**.

#### CALACATTA STATUARIO

#### Polished

#### **Formats**

• 160x320 cm

URBAN ARGENTO

**CHARACTERISTICS** 