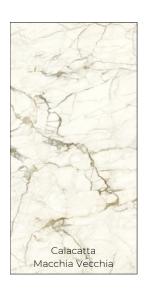

#### CALACATTA STATUARIO

#### **CHARACTERISTICS**

#### Finishes

#### Polished

#### **Formats**

• 160x320 cm

URBAN ARGENTO

**CHARACTERISTICS** 