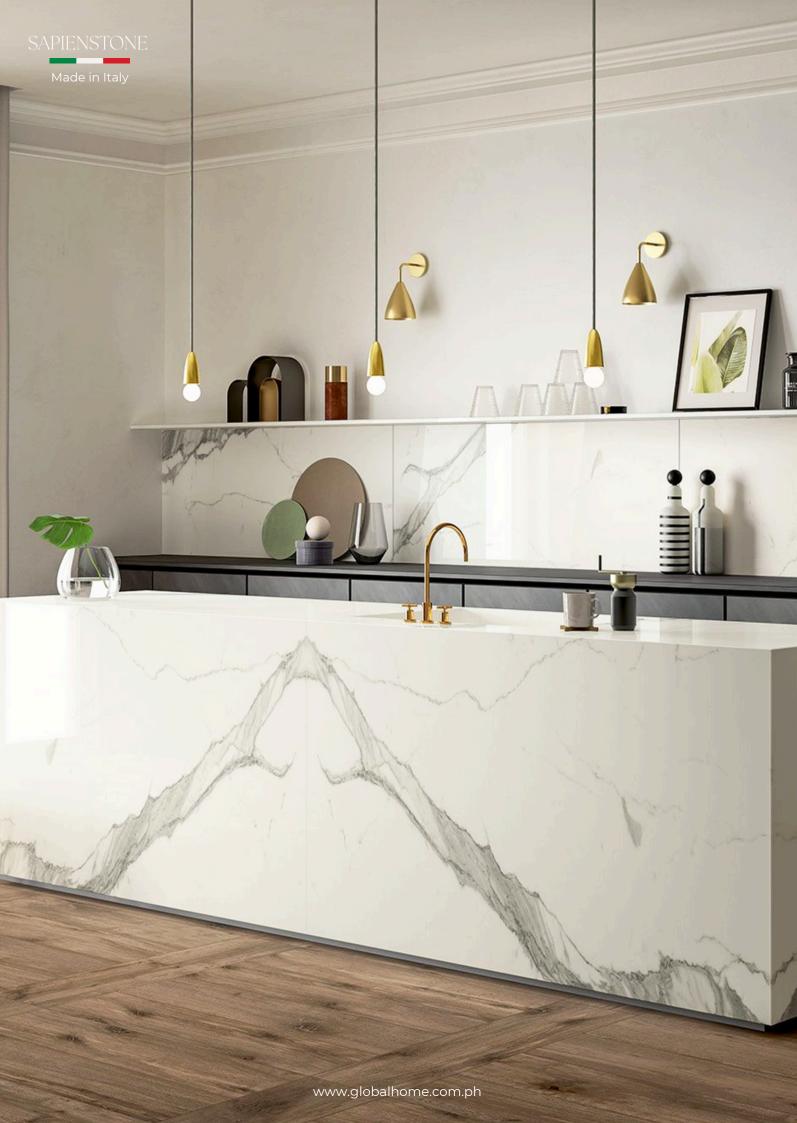

## SAPIENSTONE

SINTERED STONE

Made in Italy

**SapienStone** elevates interior design with exquisite, high-performance **sintered stone** crafted for luxurious countertops and surfaces. Designed to withstand **heat**, **stains**, and **scratches**. With a stunning selection of colors and finishes, it transforms any space into a masterpiece of style and **sophistication**.

#### CALACATTA STATUARIO

## APPLICATIONS

KITCHEN TOPS & WALLS

BATHROOM TOPS & WALLS

SHELVES & CONSOLE

FURNITURE & WALL DECORATIONS