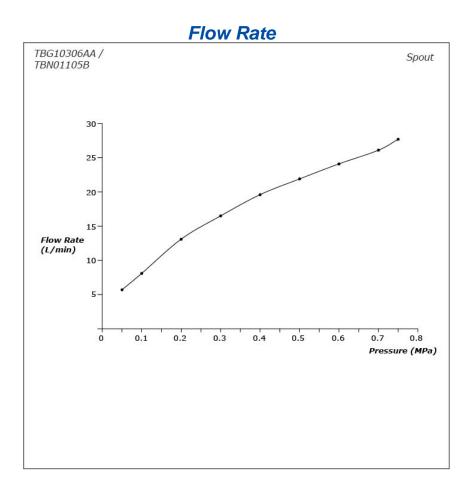

## TBG10306AA / TBN01105B

## **S**pecifications

| Finish:         | Chrome         |
|-----------------|----------------|
| Material:       | Brass          |
| Water Pressure: | 0.05MPa~1.0MPa |