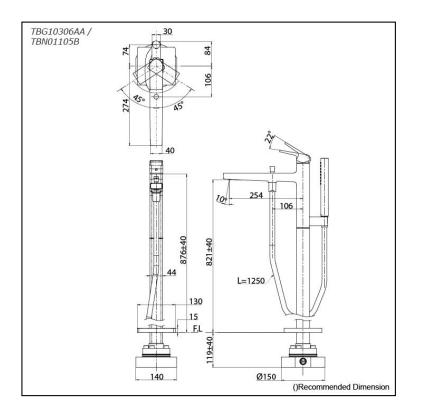

### FAUCETS

#### GB Series Floor Standing Bath & Shower Set



## TBG10306AA / TBN01105B

# Features

- Stately squareness and beveled edges imbue a space with dignity
- Gently beveled with balanced highlights accentuate the shape of the gradually narrowing spout
- High corrosion resistance plating
- Easy Installation and Usage
- Long lasting COMFORT GLIDE mechanism for a smooth operation

## **S**pecifications

| Finish:         | Chrome         |
|-----------------|----------------|
| Material:       | Brass          |
| Water Pressure: | 0.05MPa~1.0MPa |

## Parts description

- TBG10306AA
  Floor-standing Bath & Shower Set
- TBN01105B Floor-standing Bath Filler Base



FAUCETS