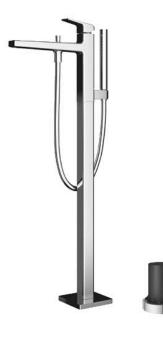

#### GB Series Floor Standing Bath & Shower Set

## TBG10306AA / TBN01105B

## Parts description

- TBG10306AA
  Floor-standing Bath & Shower Set
- TBN01105B Floor-standing Bath Filler Base

FAUCETS