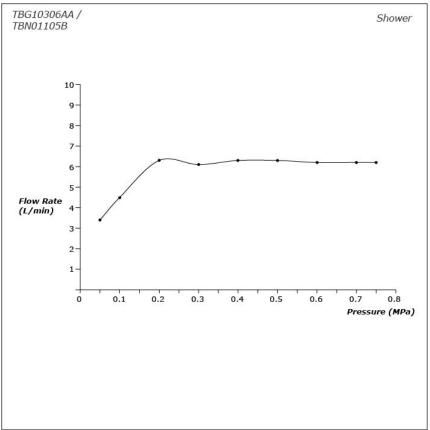

## TBG10306AA / TBN01105B

## **S**pecifications

| Finish:         | Chrome         |
|-----------------|----------------|
| Material:       | Brass          |
| Water Pressure: | 0.05MPa~1.0MPa |