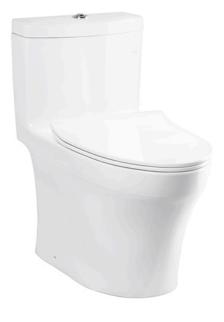

## **C889DRE**

ONE PIECE TOILET

## eatures

- Stylish design, high profile One Piece Toilet •
- TORNADO FLUSH for powerful flushing effect with less amount of water
- CEFIONTECT Technology: super smooth, ion barrier glazing for a clean toilet bowl
- RIMLESS DESIGN bowl ensures easy cleaning and ultimate hygiene
- **Dual Flush System**
- WATER SAVING

#### С olors

White