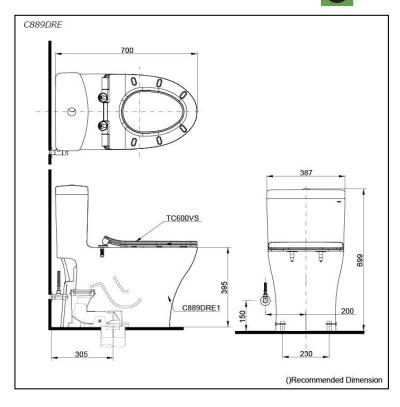

#### pecifications S

TORNADO FLUSH Flush system: Water Use: Trap Type: Rough-in: Bowl Shape: Water Pressure: 0.05MPa~0.70MPa Size:

4.5L / 3L S-Trap 305 mm Elongated

#### 387Wx700Dx699H mm

# Parts description

Seat & Cover is **not included.** Stop Valve & Flexible Hose is **included.** 

### 

C889DRE One Piece Toilet w/ Connector

### **Optional Parts**

- TC600VS 0 Slim Soft Close Seat & Cover (PP)
- 0 T53P100VR Floor Flange