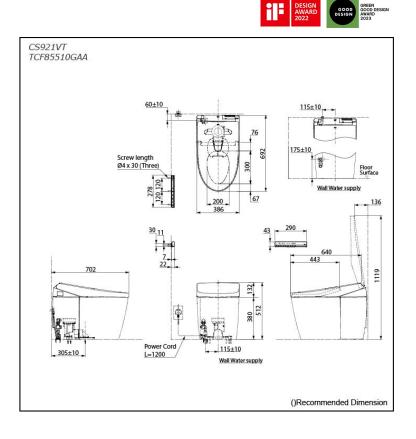

## **S**pecifications

|   | Flush system:                                                                | TORNADO FLUSH                                                                    |
|---|------------------------------------------------------------------------------|----------------------------------------------------------------------------------|
|   | Water Use:                                                                   | 3.8L / 3.0L                                                                      |
|   | Rough-in:                                                                    | 305 mm                                                                           |
|   | Bowl Shape:                                                                  | Elongated                                                                        |
|   | Water Pressure:                                                              | 0.05MPa~0.75MPa                                                                  |
|   | Power Rating:                                                                | 220~240V, 50/60Hz,<br>846~854W                                                   |
|   | Length of Power Cord:                                                        | 1.2 m                                                                            |
|   | Material:                                                                    | Bowl -Vitreous China<br>Seat & Cover -Plastic<br>Remote Controller<br>-Aluminium |
|   | Size:                                                                        | 000W/ 000D 540U                                                                  |
|   | Size.                                                                        | 386Wx692Dx512H mm                                                                |
| P |                                                                              | scription                                                                        |
| P |                                                                              | scription                                                                        |
| • | arts de<br>CS921VT<br>Water Closet Boy                                       | scription                                                                        |
| • | CS921VT<br>Water Closet Bov<br>(Rough-in 305)<br>TCF85510GAA                 | scription                                                                        |
| • | CS921VT<br>Water Closet Bov<br>(Rough-in 305)<br>TCF85510GAA<br>WASHLET unit | scription                                                                        |