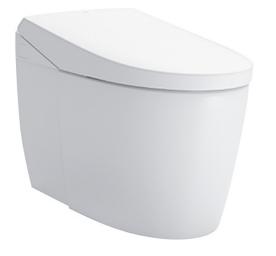

#### NEOREST AS Luxurious Smart Toilet

# 88000

### **CS921VT / TCF85510GAA**

# eatures

- New TORNADO FLUSH uses less water to • produce powerful streams of water that travels along a hairpin curve of new RIMLESS DESIGN bowl creating a 360 degree of cleaning power that washes every spot
- PREMIST, a fine spray of mist making it difficult for dirt to adhere
- EWATER+ not only keeps toilet bowl and nozzle clean by preventing bacterial with sanitizing effect but is also sprayed under the seat to prevent other accumulated waste, ensures a long-lasting cleanliness
- Automatic operation: Lid opens, closes and toilet flushes when sensor is activated
- AIR-IN WONDERWAVE uses air rich water droplets to produce comfortable cleaning sensation
- HEATED SEAT with temperature control •
- Auto powerful DEODORIZER activates after every usage
- Adjustable WARM AIR DRYING
- Hybrid Ecology System WATER SAVING