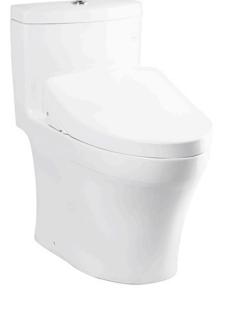

#### WASHLET+

ONE PIECE TOILET with WASHLET S7

# **C889CDRE**

### **F**eatures

- Stylish design, high profile One Piece Toilet •
- TORNADO FLUSH for powerful flushing effect with less amount of water •
- CEFIONTECT Technology: super smooth, ion barrier glazing for a clean toilet bowl
- RIMLESS DESIGN bowl ensures easy cleaning and ultimate hygiene
- **Dual Flush System**
- WATER SAVING

Golors

White

()Recommended Dimension