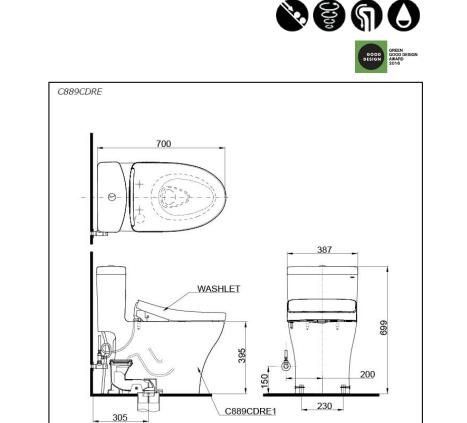

# **C889CDRE**

#### S pecifications

| Flush system:   | TORNADO FLUSH     |
|-----------------|-------------------|
| Water Use:      | 4.5L / 3L         |
| Trap Type:      | S-Trap            |
| Rough-in:       | 305 mm            |
| Bowl Shape:     | Elongated         |
| Water Pressure: | 0.05MPa~0.70MPa   |
| Size:           | 387Wx700Dx699H mm |
|                 |                   |

## Parts description

Stop Valve & Flexible Hose is included.

C889CDRE • One Piece Toilet w/ Connector, Concealed feature, hiding all wiring inside the bowl

**Optional Parts** 

- TCF4911EZ 0
- WASHLET TCF4914EZ WASHLET 0
- 0 TCA438 Auto Flush Motor
- T53P100VR 0 Floor Flange