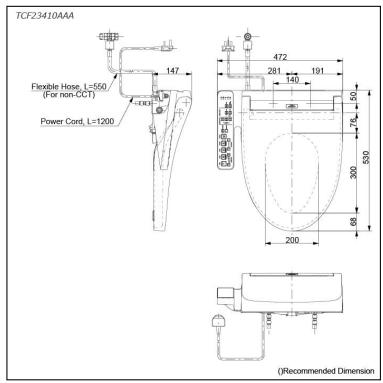

## Specifications 5

Bowl Shape: Elongated

Water Pressure: 0.05Mpa~0.75Mpa 220~240V , 50/60Hz, 306~361W Power Rating:

Length of Power Cord: 1.2 m

Material:

Plastic

Size: 472W x 530D x 147H mm

## Parts description

TCF23410AAA WASHLET Elongated

White #NW1