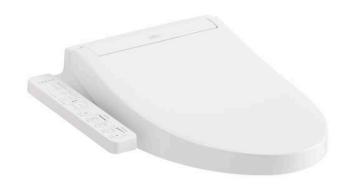

## WASHLET C2

## eatures

- EWATER+ spreads out and keeps the nozzle clean by preventing bacteria with sanitizing effect
- PREMIST water is sprayed inside the toilet bowl to make it difficult for dirt to adhere
- Fully equipped with comfortable rear, front and oscillating cleansing functions
- Adjustable WARM AIR DRYING
- **HEATED SEAT with temperature control**
- Auto powerful DEODORIZER activates after every usage

## Parts description

TCF23410AAA WASHLET Elongated

White #NW1