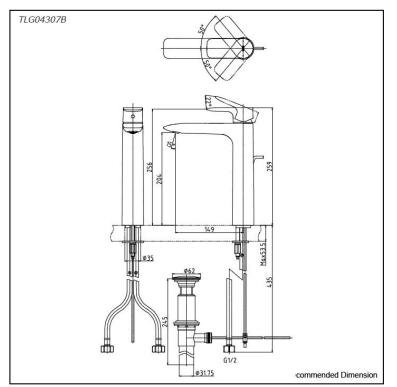

## **Parts description**

#### • TLG04307B

Single Lever Lavatory Faucet (Tall Vessel) (w/ Pop-up Waste)

reddot award 2018 winner

03112023

FAUCETS