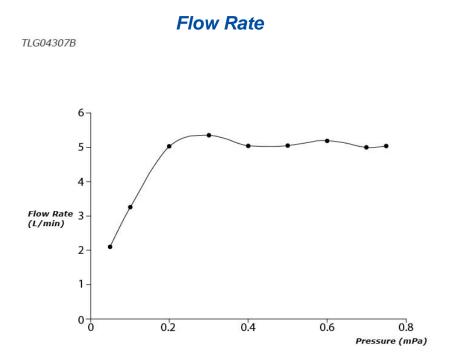

# **S**pecifications

| Finish:         | Chrome         |
|-----------------|----------------|
| Material:       | Brass          |
| Water Pressure: | 0.05MPa~1.0MPa |