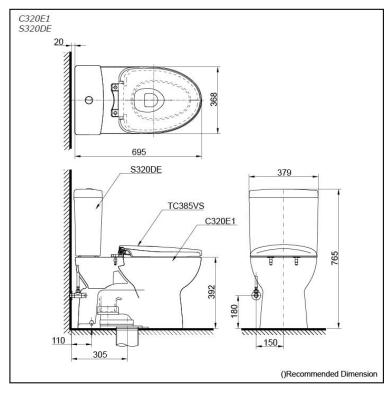

## C320E1 **S320DE**

### **S**pecifications

| Flush system:   | Siphon            |
|-----------------|-------------------|
| r luon byotoni. | Cipiton           |
| Water Use:      | 4.8L / 3L         |
| Trap Type:      | S-Trap            |
| Rough-in:       | 305 mm            |
| Bowl Shape:     | Elongated         |
| Water Pressure: | 0.05MPa~0.75MPa   |
| Size:           | 379Wx695Dx763H mm |

## Parts description

Seat & Cover is not included. Stop Valve & Flexible Hose is included.

- C320E1 S320DE Close Coupled Toilet C320E1
  - Close Coupled Bowl w/ Connector
  - S320DE Close Coupled Tank

**Optional Parts** 

- TC385VS 0
- Seat & Cover (PP)

NOTE

• Floor Flange is not required

С olors

White, White (Cefiontect)