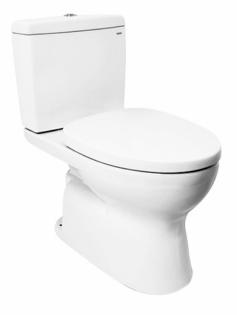

#### CLOSE COUPLED TOILET

## C320E1 **S320DE**

# **F**eatures

- Stylish design, high profile Close Coupled Toilet •
- **Dual Flush System** •
- WATER SAVING .

## Parts description

Seat & Cover is not included. Stop Valve & Flexible Hose is included.

- C320E1 S320DE Close Coupled Toilet C320E1
  - Close Coupled Bowl w/ Connector
  - S320DE Close Coupled Tank

**Optional Parts** 

- TC385VS 0
- Seat & Cover (PP)

NOTE

• Floor Flange is not required

С olors

White, White (Cefiontect)