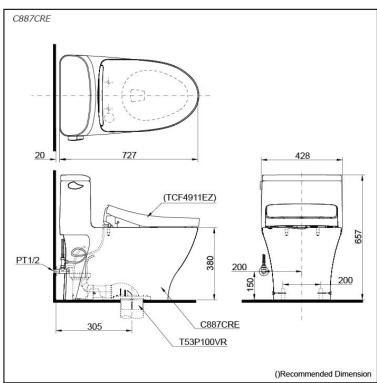

## pecifications

TORNADO FLUSH Flush system:

Water Use: 4.8L Trap Type: S-Trap Rough-in: 305 mm Bowl Shape: Elongated

Water Pressure: 0.05MPa~0.70MPa 428Wx727Dx657H mm

# Parts description

Stop Valve & Flexible Hose is included.

C887CRE

One Piece Toilet w/ Connector, Concealed feature, hiding all wiring inside the bowl

#### **Optional Parts**

- TCF4911EZ WASHLET
- TCF4914EZ WASHLET
- T53P100VR Floor Flange
- TCA440 Auto Flush Motor

White