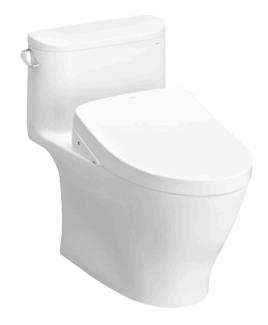

### ONE PIECE TOILET with WASHLET S7

### eatures

- Stylish design, high profile One Piece Toilet
- TORNADO FLUSH for powerful flushing effect with less amount of water
- CEFIONTECT Technology: super smooth, ion barrier glazing for a clean toilet bowl
- RIMLESS DESIGN bowl ensures easy cleaning and ultimate hygiene
- WATER SAVING

# Parts description

Stop Valve & Flexible Hose is included.

C887CRE

One Piece Toilet w/ Connector, Concealed feature, hiding all wiring inside the bowl