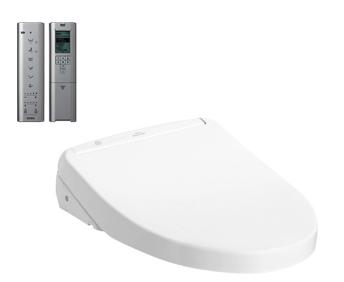

#### WASHLET+

#### WASHLET S7 (Concealed Connection)

## **TCF4914EZ**

# **F**eatures

- EWATER+ spreads out and keeps clean toilet bowl and nozzle by preventing bacterial with sanitizing effect
- Auto lid opening and closing
- Maximized comfort function with new wide front and pulsating cleansing
- Fully equipped with comfortable rear, front and oscillating cleansing functions
- Build-in with Motion Sensor Infrared technology
- Infrared Sensor for remote control capabilities
- Adjustable WARM AIR DRYING
- HEATED SEAT with temperature control
- Auto powerful DEODORIZER activates after every usage