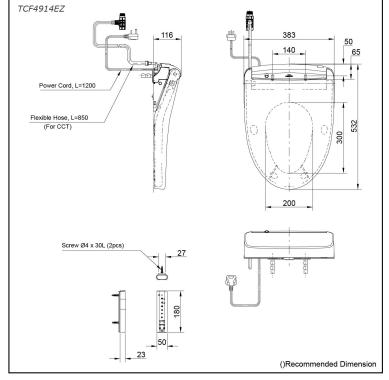

## **TCF4914EZ**

#### **S**pecifications

| Bowl Shape:           | Elongated                       |
|-----------------------|---------------------------------|
| Water Pressure:       | 0.05Mpa~0.75Mpa                 |
| Power Rating:         | 220~240V , 50/60Hz,<br>830~839W |
| Length of Power Cord: | 1.2 m                           |
| Material:             | Plastic                         |
| Size:                 | 383W x 532D x 116H mm           |

# Parts description

 TCF4914EZ (Concealed WASHLET) Elongated