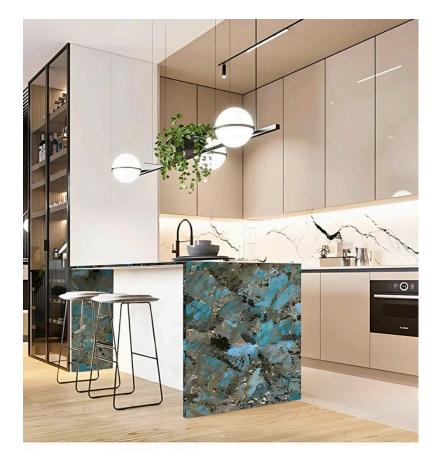

#### CHARACTERISTICS

- Finishes
  - Polished

**Formats** • 160x320 cm

COLLECTION

Antolini Tech

Amazonite