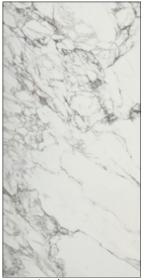

## COUNTER TOP

Arabescato

#### CHARACTERISTICS

Finishes

Polished

• 160x320 cm