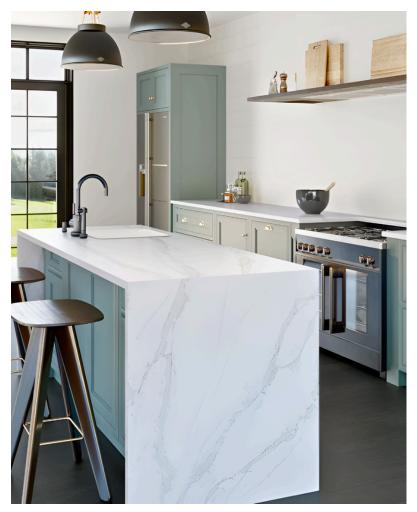

## COUNTER TOP

Arabescato

#### CHARACTERISTICS

Finishes

Polished

• 160x320 cm