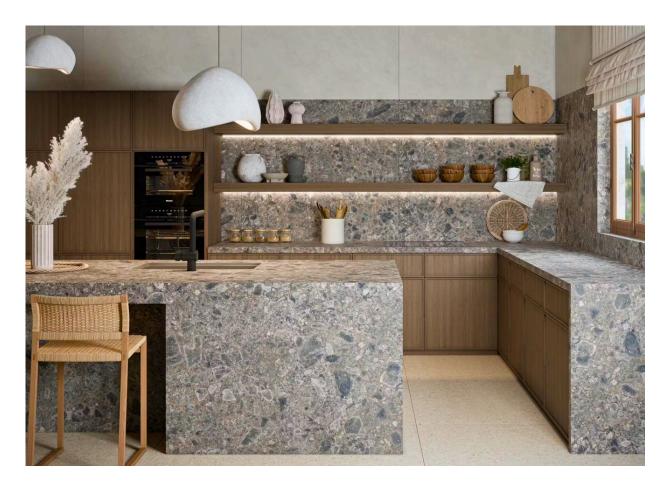

### COUNTERTOP COLLECTION

## COUNTER TOP

Arabescato

#### CHARACTERISTICS

Finishes

Polished

• 160x320 cm