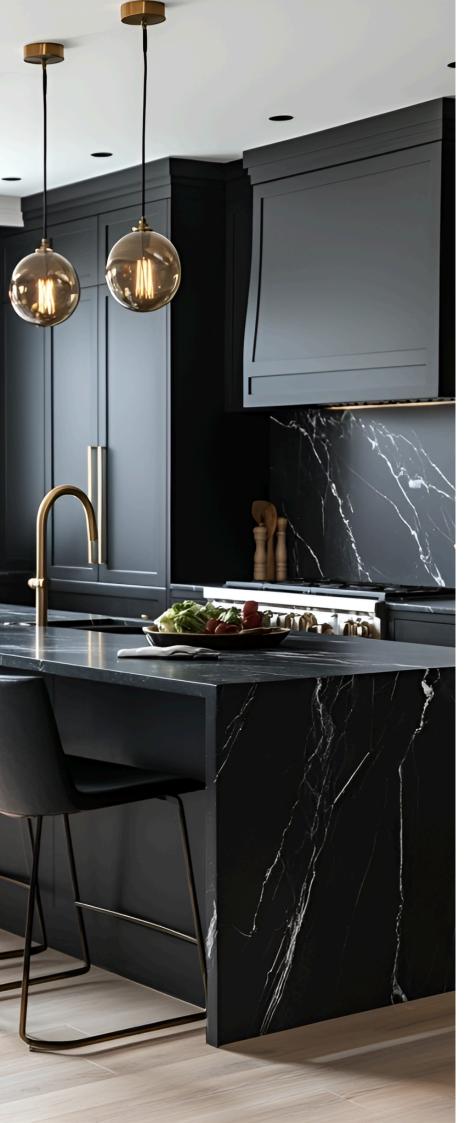

ull slab thickness with exclusive, highquality Antolini® resins.

### Zerobact plus

A protective coating that shields natural stone while keeping its color and beauty intact.



### COUNTERTOP COLLECTION

#### **FORMAT** 160x320 cm

FINISHES POLISHED SATIN









## COUNTER TOP



Arabescato



#### CHARACTERISTICS

Finishes

Polished

• 160x320 cm



## COUNTER TOP



Pietra Piasentina



#### **CHARACTERISTICS**

- Finishes
- Formats
- Rock Finished 160x320 cm





Antolini Tech

Calacatta Vena Oro



#### CHARACTERISTICS

- Finishes
- Satin

• 160x320 cm





Antolini Tech

Calacatta Supreme Tech



#### CHARACTERISTICS

- Finishes
  - Polished

**Formats** • 160x320 cm



COLLECTION



Antolini Tech

Amazonite



#### CHARACTERISTICS

- Finishes
- Polished
- Formats
  - 160x320 cm



## EXCLUSIVE TOP COLLECTION

### APPLICATIONS







FURNITURE & WALL DECORATIONS







& CONSOLE









### Showrooms

**BGC** Parkwest 36 St., Taguig City



**ORTIGAS** CW Home Depot - Ortigas, Pasig City

ALABANG CW Home Depot - Westgate, Muntinlupa City





www.globalhome.com.ph