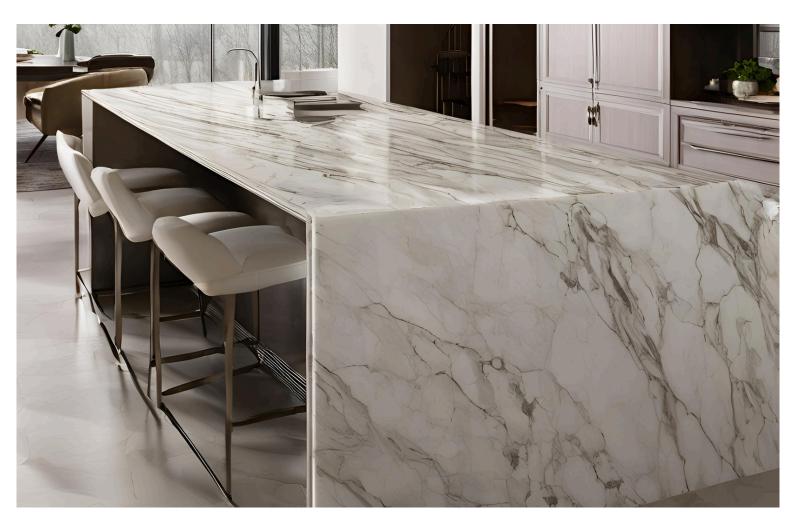

## COUNTER TOP

Arabescato

#### CHARACTERISTICS

Finishes

Polished

• 160x320 cm