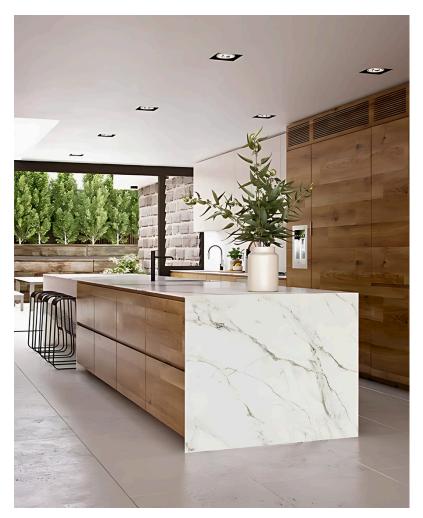

#### CHARACTERISTICS

- Finishes
- Satin

• 160x320 cm

Antolini Tech

Calacatta Supreme Tech