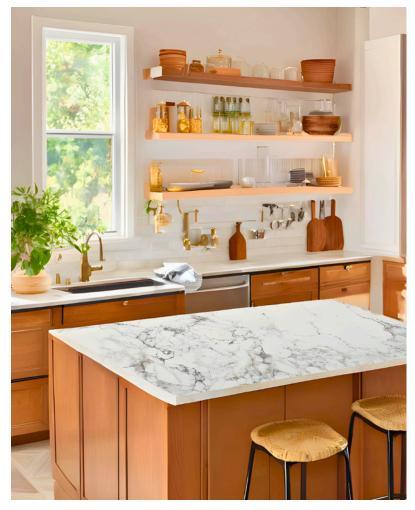

### COUNTERTOP COLLECTION

## COUNTER TOP

Arabescato

#### CHARACTERISTICS

Finishes

Polished

• 160x320 cm