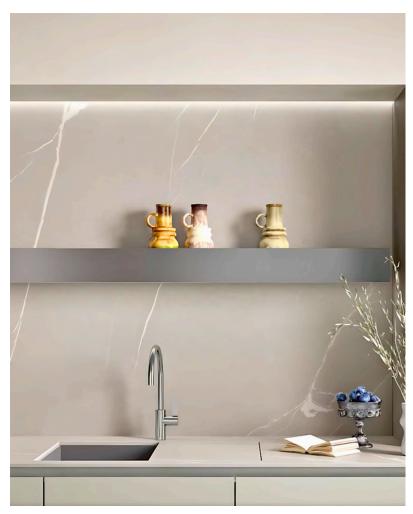

## COUNTER TOP

Arabescato

#### CHARACTERISTICS

Finishes

Polished

• 160x320 cm