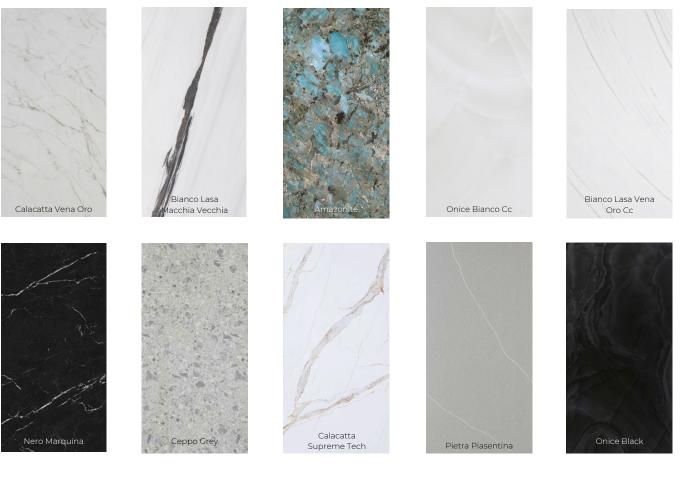

#### **CHARACTERISTICS**

- Finishes
- Formats
- Rock Finished 160x320 cm

Antolini Tech

Calacatta Vena Oro

#### CHARACTERISTICS

- Finishes
- Satin

• 160x320 cm

Antolini Tech

Calacatta Supreme Tech

#### CHARACTERISTICS

- Finishes
  - Polished

**Formats** • 160x320 cm

COLLECTION

Antolini Tech

Amazonite

#### CHARACTERISTICS

- Finishes
- Polished
- Formats
  - 160x320 cm