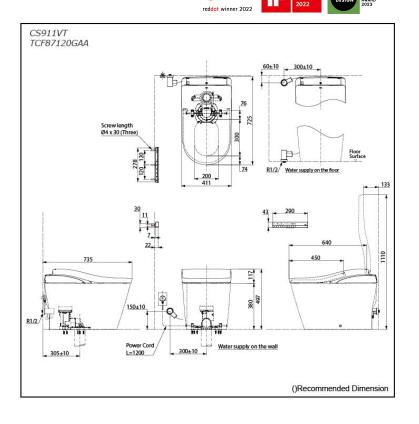

### CS911VT / TCF87120GAA

## **S**pecifications

| Flush system:                                                  | TORNADO FLUSH                                                                    |
|----------------------------------------------------------------|----------------------------------------------------------------------------------|
| Water Use:                                                     | 3.8L / 3.0L                                                                      |
| Rough-in:                                                      | 305 mm                                                                           |
| Bowl Shape:                                                    | D-Shape                                                                          |
| Water Pressure:                                                | 0.05MPa~0.75MPa                                                                  |
| Power Rating:                                                  | 220~240V, 50/60Hz,<br>835~863W                                                   |
| Length of Power Cord:                                          | 1.2 m                                                                            |
| Material:                                                      | Bowl -Vitreous China<br>Seat & Cover -Plastic<br>Remote Controller<br>-Aluminium |
| Size:                                                          | 411Wx725Dx497H mm                                                                |
| arts description                                               |                                                                                  |
| <b>CS911VT</b><br>Water Closet Bowl (S-Trap)<br>(Rough-in 305) |                                                                                  |