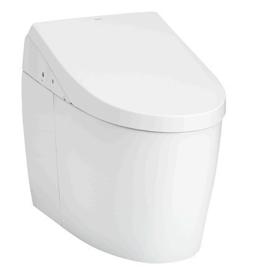

#### NEOREST AH Luxurious Smart Toilet

## CS989VT / TCF9788WZ

## Parts description

- CS989VT Water Closet Bowl (S-Trap) (Rough-in 305)
- TCF9788WZ WASHLET unit