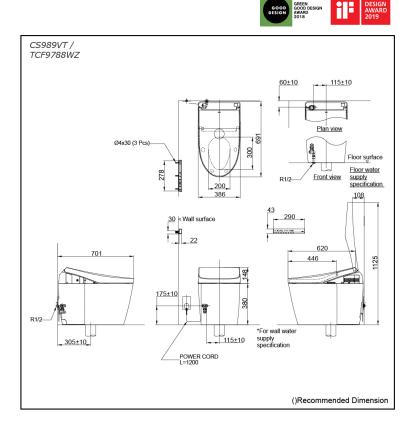

## CS989VT / TCF9788WZ

# **S**pecifications

| Flush system:            | TORNADO FLUSH                                                                    |
|--------------------------|----------------------------------------------------------------------------------|
| Water Use:               | 3.8L / 3L                                                                        |
| Rough-in:                | 305 mm                                                                           |
| Bowl Shape:              | Elongated                                                                        |
| Water Pressure:          | 0.05MPa~0.75MPa                                                                  |
| Power Rating:            | 220~240V, 50/60Hz,<br>820~839W                                                   |
| Length of Power<br>Cord: | 1.2 m                                                                            |
| Material:                | Bowl -Vitreous China<br>Seat & Cover -Plastic<br>Remote Controller<br>-Aluminium |
| Size:                    | 386Wx691Dx528H mm                                                                |
|                          |                                                                                  |