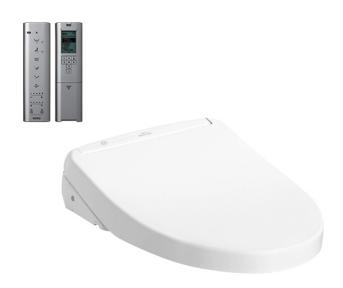

#### WASHLET S7

### eatures

- EWATER+ spreads out and keeps clean toilet bowl and nozzle by preventing bacterial with sanitizing effect
- Auto lid opening and closing
- Maximized comfort function with new wide front and pulsating cleansing
- Fully equipped with comfortable rear, front and oscillating cleansing functions
- Build-in with Motion Sensor Infrared technology
- Infrared Sensor for remote control capabilities
- Adjustable WARM AIR DRYING
- HEATED SEAT with temperature control
- Auto powerful DEODORIZER activates after every usage

## Parts description

TCF4914Z WASHLET Elongated