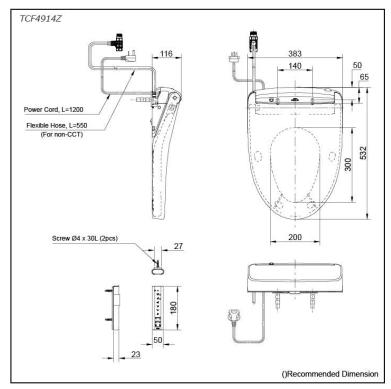

# Specifications 5 4 1

Bowl Shape: Elongated

Water Pressure: 0.05Mpa~0.75Mpa 220~240V , 50/60Hz, 830~839W Power Rating:

Length of Power 1.2 m Cord:

Material: **Plastic** 

Size: 383W x 532D x 116H mm

## Parts description

TCF4914Z WASHLET Elongated