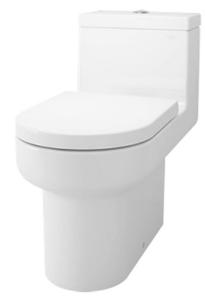

#### OMNI+ ONE PIECE TOILET

# Features

- Stylish and sleek design, one-piece toilet
- Dual Flush System

White