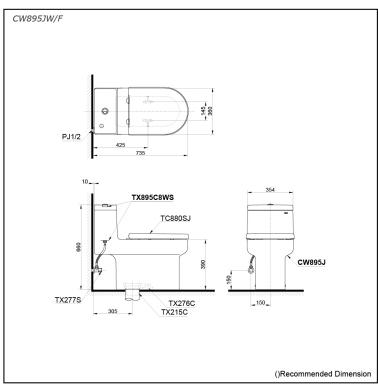

## CW895JW/F

### **S**pecifications

| Flush system:   | Wash Down         |
|-----------------|-------------------|
| Water Use:      | 4.5L / 3L         |
| Trap Type:      | S-Trap            |
| Rough-in:       | 305 mm            |
| Bowl Shape:     | D-Shape           |
| Water Pressure: | 0.05MPa~0.75MPa   |
| Size:           | 360Wx720Dx660H mm |

# Parts description

#### Seat & Cover **are included.** Stop Valve & Flexible Hose **are included.**

- CW895J
  - One Piece Toilet
- TX895C8WS Dual Flush Tank Trim w/o Stop Valve for CW895J
- TC880SJ Duroplast Seat & Cover w/ Metal Hinges & Soft Closing
- TX277S
  Stop Valve w/ Flexible Hose
- TX215C
  Slip-In Connector
  - TX276C Fixing Bracket