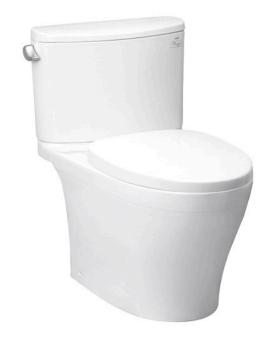

### CLOSE COUPLED TOILET

### **B**eatures

- Stylish design, high profile Close Coupled Toilet
- TORNADO FLUSH for powerful flushing effect with less amount of water
- CEFIONTECT Technology: super smooth, ion barrier glazing for a clean toilet bowl
- RIMLESS DESIGN bowl ensures easy cleaning and ultimate hygiene
- WATER SAVING