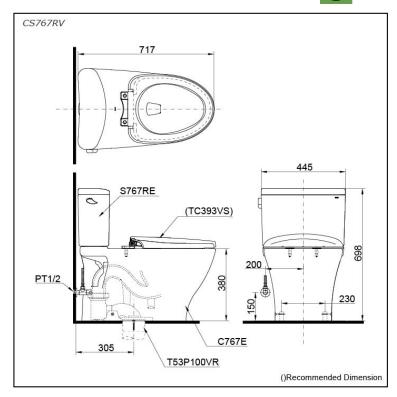

## **S**pecifications

Flush system: TORNADO FLUSH

Water Use: 4.8L
Trap Type: S-Trap
Rough-in: 305 mm
Bowl Shape: Elongated

Water Pressure: 0.05MPa~0.70MPa Size: 445Wx717Dx698H mm

# Parts description

Seat & Cover is **not included.** Stop Valve & Flexible Hose is **included.** 

- CS767RV
   Close Coupled Toilet
  - Close Coupled Toilet
     C767E
  - Close Coupled Bowl w/ Connector
  - S767RE
     Close Coupled Tank

### **Optional Parts**

- TC393VS Soft Close Seat & Cover (PP)
- TC385VS Soft Close Seat & Cover (PP)
- TC600VS Slim Seat & Cover (PP)
- T53P100VR Floor Flange

White