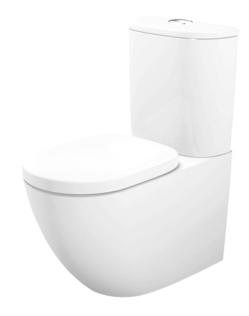

## CST761DV

#### BASIC+ CLOSE COUPLED TOILET

### **B**eatures

- Stylish design for Basic+ Suite
- Dual Flush System
- TORNADO FLUSH for powerful flushing effect with less amount of water
- WATER SAVING
- CEFIONTECT prevent debris on toilet surface
- RIMLESS DESIGN bowl ensures easy cleaning and ultimate hygiene