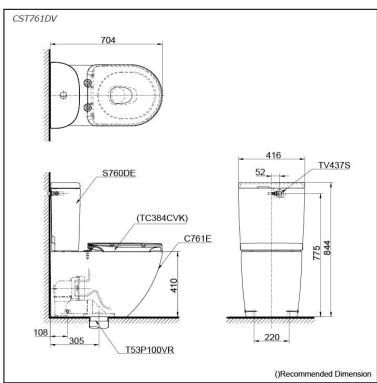

## Specifications 5

Flush system: TORNADO FLUSH

Water Use: 4.8L / 3L
Trap Type: S-Trap
Rough-in: 305 mm
Bowl Shape: D-Shape

Water Pressure: 0.05MPa~0.75MPa Size: 416Wx704Dx844H mm

# Parts description

Seat & Cover is **not included.** Stop Valve & Flexible Hose is **included.** 

CST761DV

Close Coupled Toilet

- C761E
- Close Coupled Bowl w/ Connector
- S760DE
- Close Coupled Tank
   TV437S
- Stop Valve w/ Flexible Hose
- T53P100VR
   Floor Flange