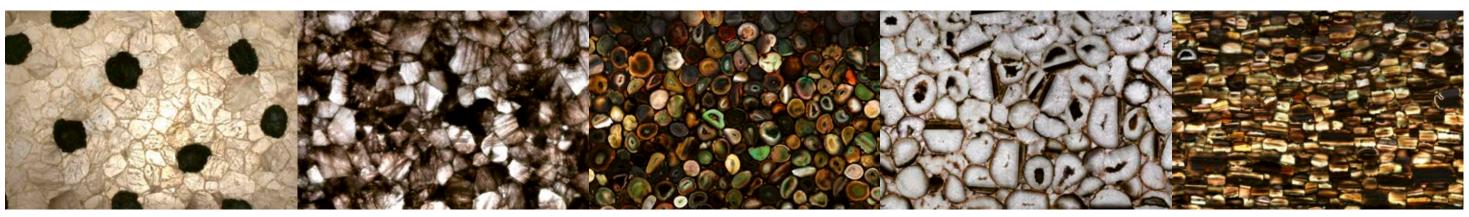

Orange Calcite
 Retro Grey Petrified Wood

3 Angel Jasper 4 Hematite

5 Bloodstone 6 Australian Petrified Wood

7 Apatite Dream 8 Wild Tiger Eye Gold 9 Desert Green Jasper 10 Tiger Eye Blue

11 Black Jasper

12 Unakite 13 Quarzo Azzurro 14 Red Petrified Wood 15 Sodalite Blue

7

14

16 Jungle Jasper

17 Diaspro Brecciato Dark 18 Ivory Jasper 19 Dragon Stone 20 Brown Petrified Wood

- 21 Retrò Tiger Iron
  22 Black Petrified Wood
  23 Opal Pistachio
  24 Fossil Agate
  25 Ocean Jasper Green
  26 Black Obsidian