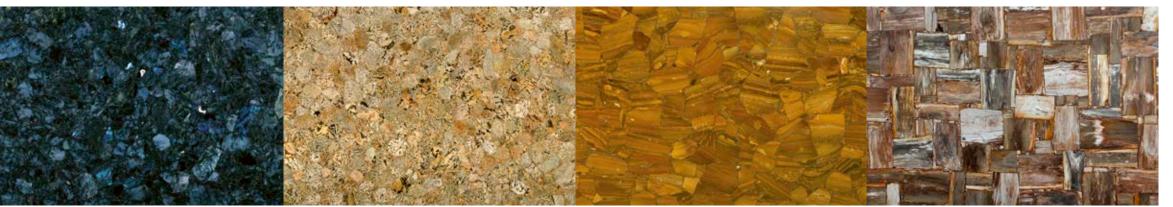

27 Tiger Eye Gold

28 Ocean Jasper Gold 29 Esmeralda

32 Serpentine with ammonites
33 Earth Jasper
34 Purple Graphic
35 Septaria
36 Red Jasper Classic
37 Wild Tiger Eye Blue

30 Picasso Agate 31 Crisocolla

38 Jasper Tiger 39 Desert Jasper Classic 40 Shellflint Jasper 41 Retrò Black Petrified Wood

43 Tiger Iron Gold44 Retrò Brown Petrified Wood45 Golden Jasper46 Tiger Eye Green

42 Golden Green Jasper

47 Zebra Jasper 48 Multicolor Jasper

55 Grey Petrified Wood

56 Amazonite Graphic 57 Fancy Petrified Wood 58 Retrò Rainbow Jasper 59 Rainbow Jasper 60 Wild Agate Green