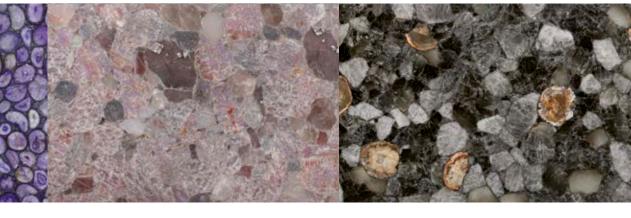

113 Royal Grey Agate

- 114 Fossilized Haematoid Quartz Backlit
  115 Crystal Agate Viola Backlit
  116 Violet Quartz Backlit
  117 Fossilized Smoky Quartz Backlit
  118 Royal Grey Agate Backlit

119 Fossilized Quartz 120 Smoky Quartz Light 121 Green Agate 122 Crystal Agate Extra 123 Agata Striata Blue

- 124 Fossilized Quartz Backlit
  125 Smoky Quartz Light Backlit
  126 Green Agate Backlit
  127 Crystal Agate Extra Backlit
  128 Agata Striata Blue Backlit

129 Glow Quartz 130 Red Agate 131 Agatona 132 Haematoid Quartz 133 Crystal Agate Black 134 Carnelian Red