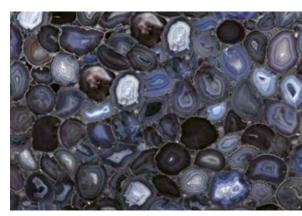

113 Royal Grey Agate

- 114 Fossilized Haematoid Quartz Backlit
  115 Crystal Agate Viola Backlit
  116 Violet Quartz Backlit
  117 Fossilized Smoky Quartz Backlit
  118 Royal Grey Agate Backlit

119 Fossilized Quartz 120 Smoky Quartz Light 121 Green Agate 122 Crystal Agate Extra 123 Agata Striata Blue