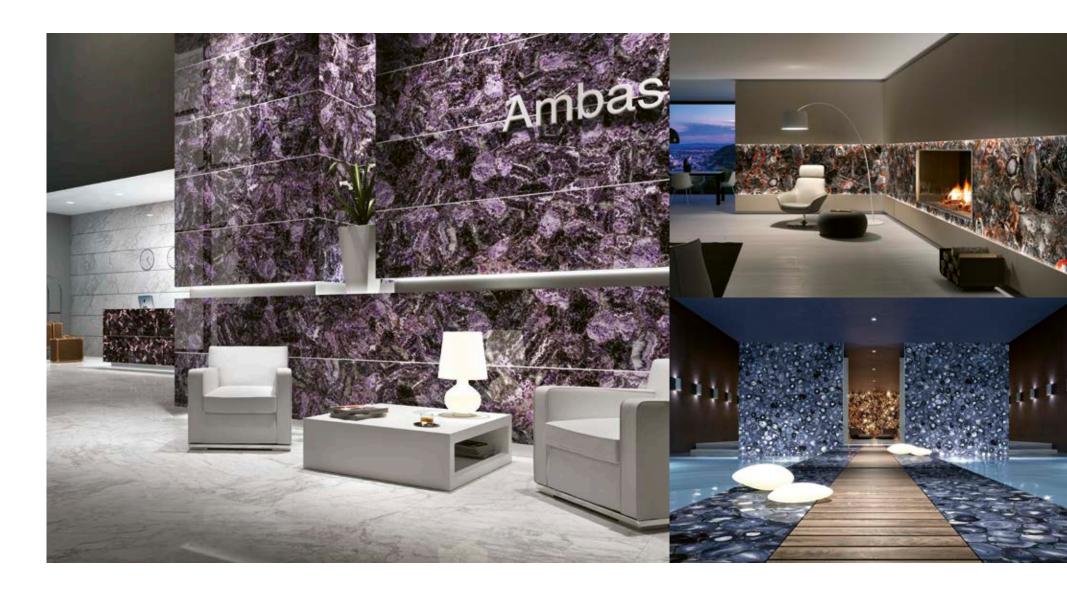

The Antolini collection is formed of over **120 carefully selected precious stones**, which are highly sought-after for jewellery and ornamental items.

It is the top of the range in stone coverings and plays the starring role in **unique and one-of-a-kind decorative surfaces**: for tables and walls; for sophisticated and exclusive settings; for furnishing solutions of absolute class.