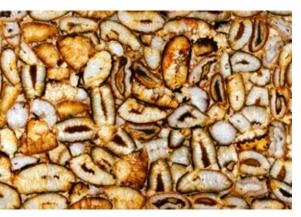

Orange Calcite
 Retro Grey Petrified Wood

3 Angel Jasper 4 Hematite

5 Bloodstone 6 Australian Petrified Wood

7 Apatite Dream 8 Wild Tiger Eye Gold 9 Desert Green Jasper 10 Tiger Eye Blue

11 Black Jasper

12 Unakite 13 Quarzo Azzurro 14 Red Petrified Wood 15 Sodalite Blue

7

14

16 Jungle Jasper

17 Diaspro Brecciato Dark 18 Ivory Jasper 19 Dragon Stone 20 Brown Petrified Wood

- 21 Retrò Tiger Iron
  22 Black Petrified Wood
  23 Opal Pistachio
  24 Fossil Agate
  25 Ocean Jasper Green
  26 Black Obsidian