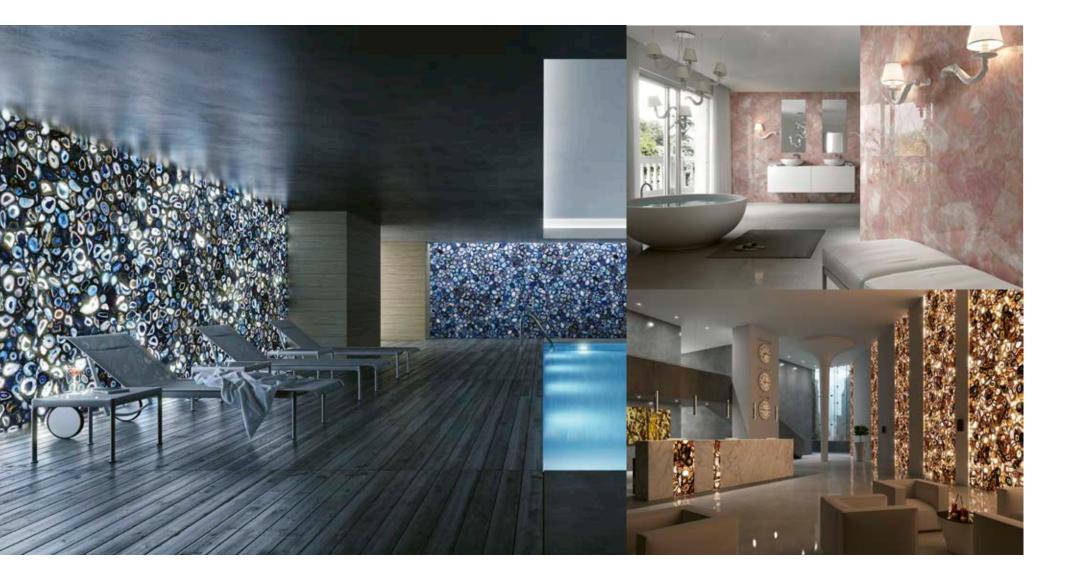

The Antolini collection is formed of over **120 carefully selected precious stones**, which are highly sought-after for jewellery and ornamental items.

It is the top of the range in stone coverings and plays the starring role in **unique and one-of-a-kind decorative surfaces**: for tables and walls; for sophisticated and exclusive settings; for furnishing solutions of absolute class.

A voyage of discovery and conquest, to create a series of incomparable, exciting achievements that trigger the imagination of architects and designers, as well as their endless ability to combine and rearrange matter.