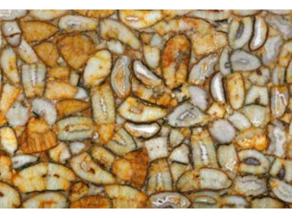

Orange Calcite
 Retro Grey Petrified Wood

3 Angel Jasper 4 Hematite

5 Bloodstone 6 Australian Petrified Wood

7 Apatite Dream 8 Wild Tiger Eye Gold 9 Desert Green Jasper 10 Tiger Eye Blue

11 Black Jasper

12 Unakite 13 Quarzo Azzurro 14 Red Petrified Wood 15 Sodalite Blue

7

14

16 Jungle Jasper

17 Diaspro Brecciato Dark 18 Ivory Jasper 19 Dragon Stone 20 Brown Petrified Wood

- 21 Retrò Tiger Iron
  22 Black Petrified Wood
  23 Opal Pistachio
  24 Fossil Agate
  25 Ocean Jasper Green
  26 Black Obsidian