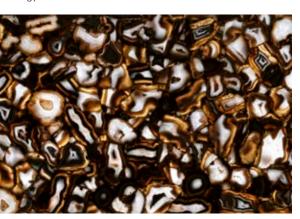

Orange Calcite
 Retro Grey Petrified Wood

3 Angel Jasper 4 Hematite

5 Bloodstone 6 Australian Petrified Wood

7 Apatite Dream 8 Wild Tiger Eye Gold 9 Desert Green Jasper 10 Tiger Eye Blue

11 Black Jasper

12 Unakite 13 Quarzo Azzurro 14 Red Petrified Wood 15 Sodalite Blue

7

14

16 Jungle Jasper

17 Diaspro Brecciato Dark 18 Ivory Jasper 19 Dragon Stone 20 Brown Petrified Wood

- 21 Retrò Tiger Iron
  22 Black Petrified Wood
  23 Opal Pistachio
  24 Fossil Agate
  25 Ocean Jasper Green
  26 Black Obsidian