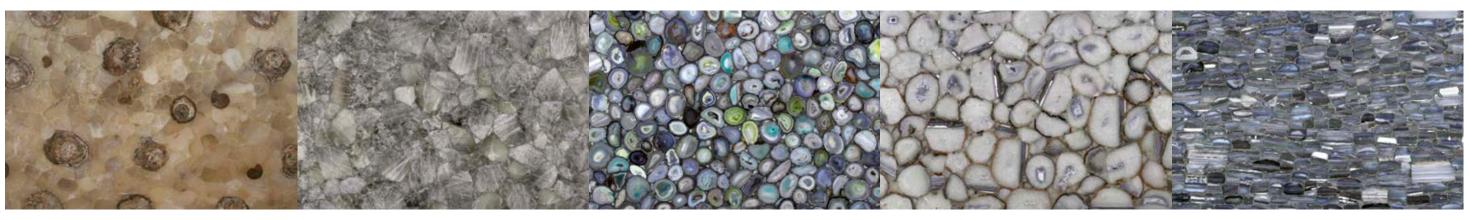

- 49 Labradorite50 Graphic Feldspar51 Caramel Jasper52 Retrò Fancy Petrified Wood

53 Sandy Jasper 54 Brown Obsidian

61 Wild Agate Light 62 Crystal Agate Red 63 Picasso Quartz 64 Wild Agate Dark 65 Blue Quartz 66 Natural Agate

67 Wild Agate Light Backlit

68 Crystal Agate Red Backlit
69 Picasso Quartz Backlit
70 Wild Agate Dark Backlit
71 Blue Quartz Backlit
72 Natural Agate Backlit

#### 

- 73 Crystal Quartz 74 Black Agate 75 Rose Quartz

- 76 Brown Agate 77 Crystal Agate Fucsia

- 79 Crystal Quartz Backlit
  80 Black Agate Backlit
  81 Rose Quartz Backlit
  82 Brown Agate Backlit
  82 Crystal Agate Fucsia Backlit