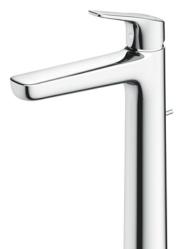

#### GS Series Single Lever Lavatory Faucet (Tall Vessel) (w/ Pop-up Waste)

#### • TLG03305B

Single Lever Lavatory Faucet (Tall Vessel) (w/ Pop-up Waste)

reddot award 2018 winner

FAUCETS