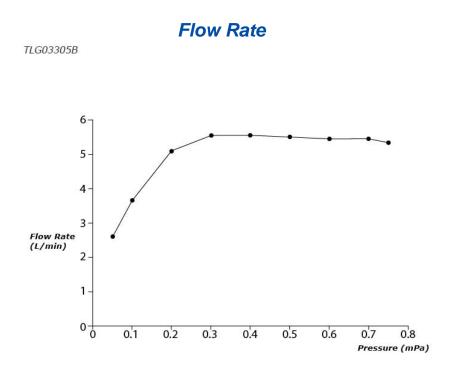

# **S**pecifications

| Finish:         | Chrome         |
|-----------------|----------------|
| Material:       | Brass          |
| Water Pressure: | 0.05MPa~1.0MPa |