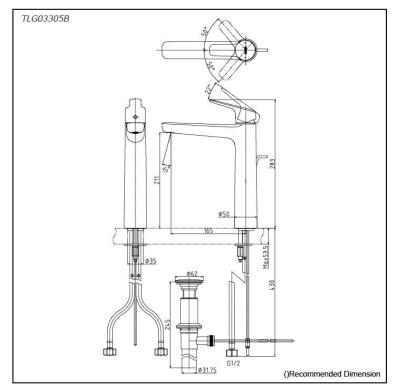

### **Parts description**

# **S**pecifications

| Finish:         | Chrome         |
|-----------------|----------------|
| Material:       | Brass          |
| Water Pressure: | 0.05MPa~1.0MPa |