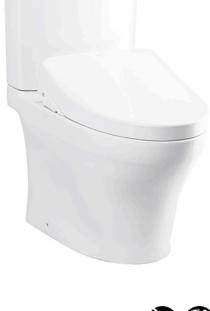

#### WASHLET+

CLOSE COUPLED TOILET with WASHLET S7

### C769CE S769DRE

- Stylish design, high profile Close Coupled Toilet
- TORNADO FLUSH for powerful flushing effect with less amount of water
- CEFIONTECT Technology: super smooth, ion barrier glazing for a clean toilet bowl
- RIMLESS DESIGN bowl ensures easy cleaning and ultimate hygiene
- Dual Flush System
- WATER SAVING

# Parts description

Stop valve and flexible hose is included.

C769CE
S769DRE
Close Coupled Toilet with Concealed
feature, hiding all wiring inside the bowl