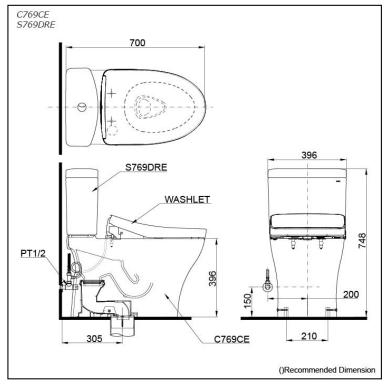

# **S**pecifications

| Flush system:   | TORNADO FLUSH     |
|-----------------|-------------------|
| Water Use:      | 4.5L / 3L         |
| Trap Type:      | S-Trap            |
| Rough-in:       | 305 mm            |
| Bowl Shape:     | Elongated         |
| Water Pressure: | 0.05MPa~0.70MPa   |
| Size:           | 396Wx700Dx748H mm |

# Parts description

Stop valve and flexible hose is included.

C769CE
S769DRE
Close Coupled Toilet with Concealed
feature, hiding all wiring inside the bowl